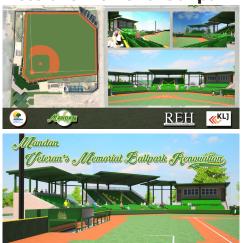

#### **Veterans Memorial Ballpark**

Mandan Baseball Club, in cooperation with Mandan Park District, is fundraising to help with the much needed renovation of Mandan Veteran's Memorial Ballpark. Earlier this year, the Park Board of Commissioners approved spending \$1.25 million to address the synthetic turf as the Veterans Memorial Ballpark immediate need and the two dugouts as the secondary need, if funding allows. Mandan Parks and Recreation has donated \$1,000,000 and Mandan Baseball Club \$500,000.

Thank you to all of the local sponsors for their support and generosity.

The ballpark renovations will begin in

All classes are taught at the Mandan Aquatic Center. Classes meet Monday through Thursday for two