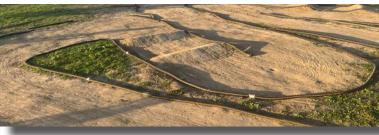

### RC Track

The track is now open!

The offroad track will be hosting race events in the form of league nights and race weekend events. These events will start in late spring of 2024, weather permitting. The tentative plan for league nights is to have them every other Tuesday evening from late April - September. One league night per month will be for the novice class drivers in addition to the short course truck class. The other league night in the month will be for 1/8 ebuggy 1/8 etruggy, 1/10 mini truggy, 1/8 nitro buggy 1/8 nitro truggy with these league nights alternating occurrences.

There will be one weekend race event per month for the offroad track with all of the driving classes racing. The dirt oval track will also be hosting a league night race once or twice per month from April- September. The league night has not been