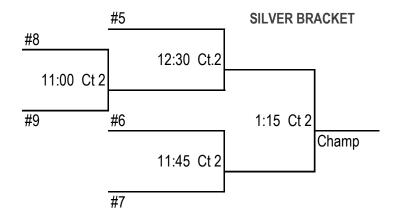

## **Tournament Bracket**

1st place from each pool will go to the gold bracket.

The 4th team that will go to the gold bracket will be based on pool play point differental between the 2nd place teams in each pool.

The other two 2nd place teams and the 3rd place teams from each pool will be placed in the silver bracket