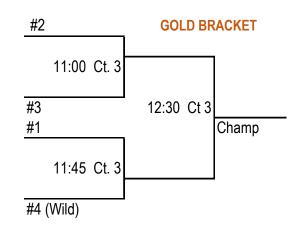

## **Tournament Bracket**

1st place from each pool will go to the gold bracket.

The 4th team that will go to the gold bracket will be based on pool play point differental between the 2nd place teams in each pool.

The other two 2nd place teams and the 3rd place teams from each pool will be placed in the silver bracket