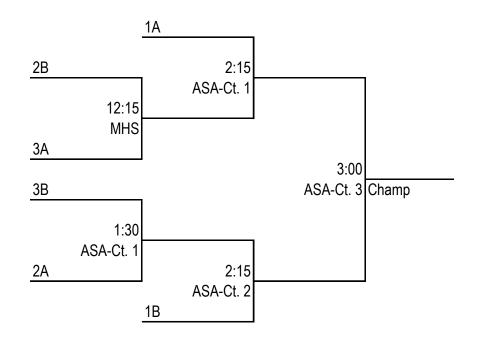

|       |       |
|            |       |       |               |       |       |
| 9:00       | Set 1 | Set 2 | 9:30          | Set 1 | Set 2 |
| Aflac      |       |       | Claypool Inc. |       |       |
| CJ Rigging |       |       | Chewblockas   |       |       |
| -          |       |       |               |       |       |
| 10:00      | Set 1 | Set 2 | 10:30         | Set 1 | Set 2 |
| Aflac      |       |       | Claypool Inc. |       |       |
| 1806 & Co  |       |       | Sold by Jena  |       |       |
| •          | •     |       |               | _     | _     |
| 11:00      | Set 1 | Set 2 | 11:30         | Set 1 | Set 2 |
| 1806 & Co  |       |       | Sold by Jena  |       |       |

Chewblockas

## **Tournament Bracket**

Mandan High School & All Seasons Arena